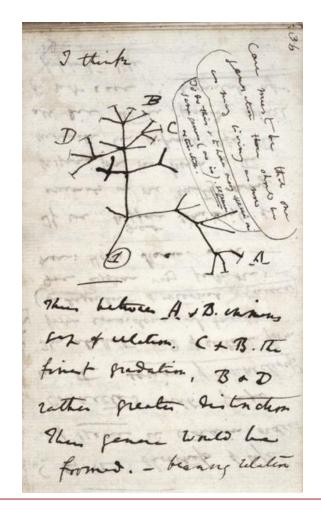

alia ~50 ka









### **Classification and taxonomy**

- ☐ Classifying the natural world
- ☐ Linnean hierarchical classification
- □ Numerical taxonomy
- □ Cladistics
- Phylogenetics

Are modern humans:

- ☐ Homo sapiens
- ☐ Homo sapiens idaltu
- ☐ Homo sapiens sapiens?

What about the Neanderthals?

What about the ergasterines / erectus?









# Classification and taxonomy



Hublin et al. 2013









Should we think about populations rather than species?







### **Classification and taxonomy**

- ☐ Classifying the natural world
- ☐ Linnean hierarchical classification
- □ Numerical taxonomy
- □ Cladistics
- Phylogenetics

Are modern humans:

- ☐ Homo sapiens
- ☐ Homo sapiens idaltu
- ☐ Homo sapiens sapiens?

What about the Neanderthals?

What about the ergasterines / erectus?









- □ A population is bound by common external characters (ecological niche, behavior) that retain internal similarities
- A deme generally refers to a local population of a polytypics species that can interbreed with one another but retain a distinct gene pool
- ☐ When demes are isolated for a long time, they can become distinct subspecies
- Geographical constraints are implicit



Mirazón Lahr & Foley 1998







- □ Paleo-demes refer to chronologically and spatially constrianed groups of fossils
- ☐ Accurate dating is crucial for formulating paleo-demes



Mirazón Lahr & Foley 1998







- ☐ Paleo-demes refer to chronologically and spatially constrianed groups of fossils
- ☐ Accurate dating is crucial for formulating paleo-demes



Mirazón Lahr & Foley 1998









Mirazón Lahr