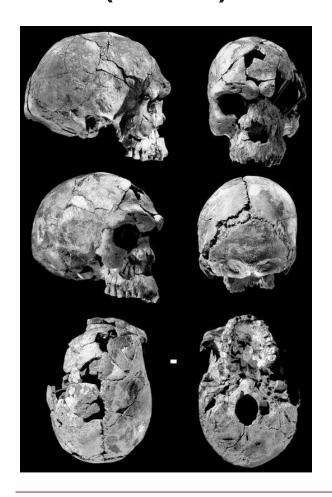

#### General anatomy:

- □ Globular head
- □ Long limbs
- □ Narrow thorax

However, variation across world populations due to drift and adaptations.

Cranial and pelvic structure evolves in large portion neutrally, while limbs (and likely thorax) are more plastic and subject to adaptation.









### What do people living today look like?

### **Cranial anatomy:**

- Globular neurocranium
  - Rounded occipital bone
  - Elongated parietal bones
  - Bossed frontal bone
  - Mandibular chin
- □ Orthognathic face

Note: some anatomical variation due to sexual dimorphism









### The fossil record of Africa and the Levant

- ☐ Omo Kibish, Ethiopia, ~200 ka
- ☐ Herto Bouri, Ethiopia, ~160 ka
- ☐ Skhul, Israel/Palestine, ~90-120 ka
- ☐ Qafzeh, Israel/Palestine, ~90-120 ka





















Herto BOU-VP-16/1

Figure 6.26

Klein 2009

















#### Methods

Order Primates L., 1758 Suborder Anthropoidea Mivart, 1864 Superfamily Hominoidea Gray, 1825 Family Hominidae Gray, 1825 Homo sapiens idaltu subsp. nov.

**Etymology.** The subspecies name 'idàltu' is taken from the Afar language. It means 'elder'. **Holotype.** BOU-VP-16/1 (Fig. 1), an adult cranium with partial dentition. Holotype and referred material are housed at the National Museum of Ethiopia, Addis Ababa. Holotype from Bouri Vertebrate Paleontology Locality 16 (BOU-VP 16); differentially corrected GPS coordinates: 10°15.5484' N and 40°33.3834' E.

Referred material. BOU-VP-16/2 cranial fragments; BOU-VP-16/3 parietal fragment; BOU-VP-16/4 parietal fragment; BOU-VP-16/5 child's cranium; BOU-VP-16/6