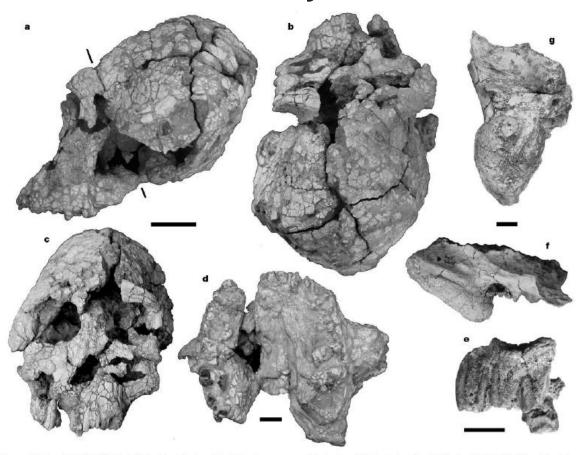

ated in the Lomekwi and Topernawi river drainages in Turkana district, northern Kenva (Fig. 2). The type locality LO-6N is at 03° 54.03' north latitude 035° 44.40' east longitude.

Horizon. The type specimen is from the Kataboi Member, 8m below the Tulu Bor Tuff and 12 m above the Lokochot Tuff, giving an estimated age of 3.5 Myr. The paratype is from the lower Lomekwi Member, 17 m above the Tulu Bor Tuff, with an estimated age of 3.3 Myr.

#### Cranial description and comparisons

The overall size of the KNM-WT 40000 cranium falls within the range of A. afarensis and A. africanus. It is preserved in two main parts, the neurocranium with the superior and lateral orbital margins, but lacking most of the cranial base; and the face, lacking

NATURE VOL 410 22 MARCH 2001 www.nature.com









Figure 1 Holotype KNM-WT 40000 a, left lateral view (markers indicate the plane separating the distorted neurocranium and the well-preserved face). b, Superior view.

c, Anterior view. d, Occlusal view of palate. Paratype KNM-WT 38350. e, Lateral view. KNM-WT 40001. f, Lateral view. g, Inferior view. Scale bars: a-c, 3 cm; d-g, 1 cm.







features.

#### Description of Kenyanthropus platyops

Order Primates LINNAEUS 1758 Suborder Anthropoidea MIVART 1864 Superfamily Hominoidea GRAY 1825 Kenyanthropus gen. nov.

Etymology. In recognition of Kenya's contribution to the understanding of human evolution through the many specimens recovered from its fossil sites.

Generic diagnosis. A hominin genus characterized by the following morphology: transverse facial contour flat at a level just bel