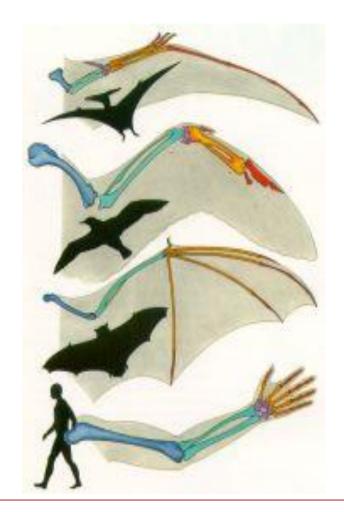

#### **New hominin genus from eastern Africa** shows diverse middle Pliocene lineages

Meave G. Leakey". Fred Spoort, Frank H. Brownt. Patrick N. Gathogot. Christopher Kiarie". Louise N. Leakey" & lan McDougall

- Division of Palaeontology, National Museums of Kenya, P.O. Box 40658, Nairobi, Kenya † Department of Anatomy & Developmental Biology, University College London, WC1E 6], UK
- Department of Geology & Geophysics, University of Utah, Salt Lake City, Utah 84112, USA
- § Research School of Earth Sciences, The Australian National University, Canberra ACT 0200, Australia

Most interpretations of early hominin phylogeny recognize a single early to middle Pilocene ancestral lineage, best represented by Australopithecus afarensis, which gave rise to a radiation of taxa in the late Pilocene. Here we report on new fossils discovered west of Lake Turkana, Kenya, which differ markedly from those of contemporary A. afarensis, indicating that hominin taxonomic diversity extended back, well into the middle Pliocene. A 3.5 Myr-old cranium, showing a unique combination of derived facial and primitive neurocranial features, is assigned to a new genus of hominin. These findings point to an early diet-driven adaptive radiation, provide new insight on the association of hominin craniodental features, and have implications for our understanding o Plio-Pleistocene hominin phylogeny.