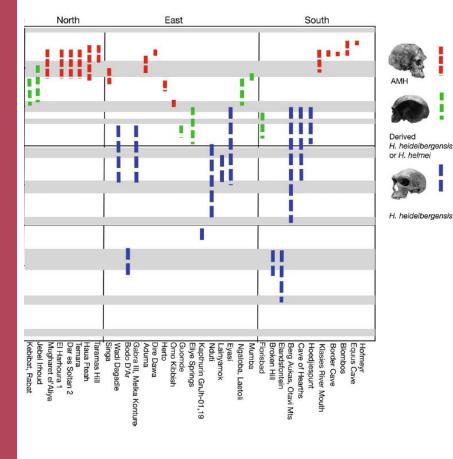

erthals?

What about the ergasterines / erectus?









- □ A population is bound by common external characters (ecological niche, behavior) that retain internal similarities
- A deme generally refers to a local population of a polytypics species that can interbreed with one another but retain a distinct gene pool
- ☐ When demes are isolated for a long time, they can become distinct subspecies
- Geographical constraints are implicit



Mirazón Lahr & Foley 1998







- □ Paleo-demes refer to chronologically and spatially constrianed groups of fossils
- ☐ Accurate dating is crucial for formulating paleo-demes



Mirazón Lahr & Foley 1998







- ☐ Paleo-demes refer to chronologically and spatially constrianed groups of fossils
- ☐ Accurate dating is crucial for formulating paleo-demes



Mirazón Lahr & Foley 1998









Mirazón Lahr 2016









Mirazón Lahr 2016







### For next week's lecture:

- ☐ Genomics of modern human origins
  How does (ancient) DNA inform the
  debates on modern human origins?
- Models of anthropogeny
  What model of modern human
  origins is best supported with the
  current fossil and genomic
  evidence?
- When, how, and why did anatomically modern humans disperse out of Africa?