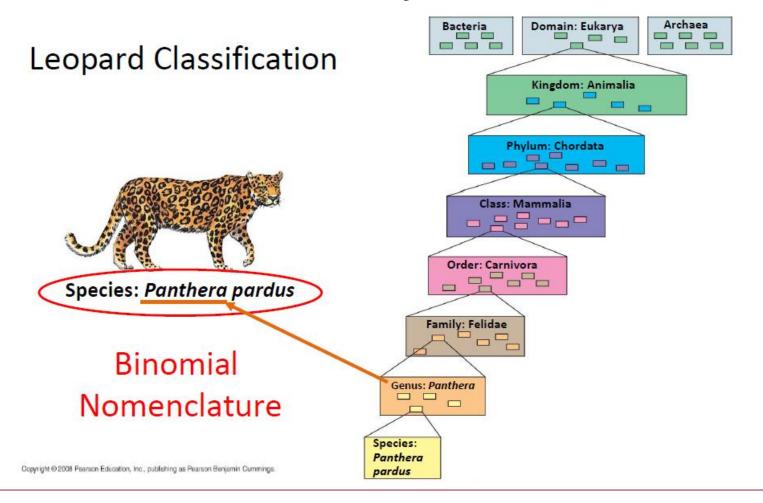

- Linnean hierarchical classification
- Classification based on observations and physical affinities
- Development of binomial nomenclature
- **Establishment of International** Commission on Zoological Nomenclature (ICZN) in 1895

- Classifying the natural world
- ☐ Linnean hierarchical classification
- Classification based on observations and physical affinities
- Development of <u>binomial nomenclature</u>
- Establishment of International Commission on Zoological Nomenclature (ICZN) in 1895
- Sub-categories increasingly used

- ☐ Classifying the natural world
- ☐ Linnean hierarchical classification
- Classification based on observations and physical affinities
- Development of <u>binomial nomenclature</u>
- Establishment of International Commission on Zoological Nomenclature (ICZN) in 1895
- Sub-categories increasingly used
- Type specimens