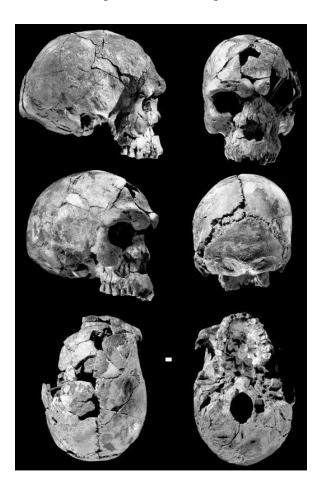

Narrow thorax

However, variation across world populations due to drift and adaptations.

Cranial and pelvic structure evolves in large portion neutrally, while limbs (and likely thorax) are more plastic and subject to adaptation.









### What do people living today look like?

### **Cranial anatomy:**

- Globular neurocranium
  - Rounded occipital bone
  - Elongated parietal bones
  - Bossed frontal bone
  - Mandibular chin
- □ Orthognathic face

Note: some anatomical variation due to sexual dimorphism









### The fossil record of Africa and the Levant

- ☐ Omo Kibish, Ethiopia, ~200 ka
- ☐ Herto Bouri, Ethiopia, ~160 ka
- ☐ Skhul, Israel/Palestine, ~90-120 ka
- ☐ Qafzeh, Israel/Palestine, ~90-120 ka





















Herto BOU-VP-16/1

Figure 6.26

Klein 2009

















#### Methods

Order Primates L., 1758 Suborder Anthropoidea Mivart, 1864 Superfamily Hominoidea Gray, 1825 Family Hominidae Gray, 1825 Homo sapiens idaltu subsp. nov.

**Etymology.** The subspecies name 'idàltu' is taken from the Afar language. It means 'elder'. **Holotype.** BOU-VP-16/1 (Fig. 1), an adult cranium with partial dentition. Holotype and referred material are housed at the National Museum of Ethiopia, Addis Ababa. Holotype from Bouri Vertebrate Paleontology Locality 16 (BOU-VP 16); differentially corrected GPS coordinates: 10°15.5484' N and 40°33.3834' E.

Referred material. BOU-VP-16/2 cranial fragments; BOU-VP-16/3 parietal fragment; BOU-VP-16/4 parietal fragment; BOU-VP-16/5 child's cranium; BOU-VP-16/6 R. upper molar; BOU-VP-16/7 parietal fragment, BOU-VP-16/18 parietal