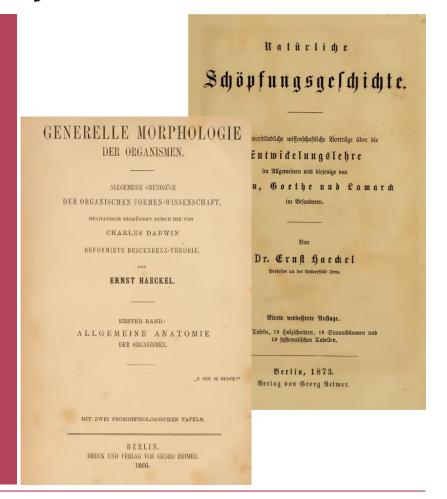

The eastern African hominin record between 4 and 3 Myr is bone with a more cylindrical articular eminence and deeper represented exclusively by a single species, A. afarensis, and its possible ancestor, Australopithecus anamensis, which are commonly thought to belong to the lineage ancestral to all later hominins<sup>3-2</sup>. face, particularly the moderate subnasal prognathism, sagittally and This apparent lack of diversity in the middle Pliocene contrasts transversely flat nasoalveolar clivus, anteriorly positioned maxillary markedly with the increasingly bushy phylogeny evident in the later hominin fossil record. To study further the time interval between 4 and 3 Myr, fieldwork in 1998 and 1999 focused on sites of this age at Lomekwi in the Nachukui Formation, west of Lake Turkana. New hominin discoveries from Lomekwi, as well as two mandibles and isolated molars recovered previously3 (Table 1), indicate that multiple species existed between 3.5 and 3.0 Myr. The new finds include a well-preserved temporal bone, two partial maxillae, isolated teeth, and most importantly a largely complete, although distorted, cranium. We assign the latter specimen to a new hominin genus on the basis of its unique combination of primitive and derived

#### Description of Kenyanthropus platyops

Order Primates LINNAEUS 1758 Suborder Anthropoidea MIVART 1864 Superfamily Hominoidea GRAY 1825 Kenyanthropus gen. nov.

Etymology. In recognition of Kenya's contribution to the understanding of human evolution through the many specimens recov-

ered from its fossil sites. Generic diagnosis. A hominin genus characterized by the following morphology: transverse facial contour flat at a level just below the nasal bones; tall malar region; zygomaticoalveolar crest low and curved; anterior surface of the maxillary zygomatic process positioned over premolars and more vertically orientated than the nasal aperture and nasoalveolar clivus; nasoalveolar clivus long and both transversely and sagittally flat, without marked juga; moderate subnasal prognathism; incisor alveoli parallel with, and only just anterior to, the bicanine line; nasal cavity entrance stepped; palate roof thin and flexed inferiorly anterior to the incisive foramen: upper incisor ( $I^1$  and  $I^2$ ) roots near equal in size; upper premolars ( $P^3$ ,  $P^4$ ) mostly three-rooted; upper first and second molars ( $M^1$  and M2) small with thick enamel; tympanic element mediolaterally long and lacking a petrous crest; external acoustic porus small, Kenyanthropus can be distinguished from Ardipithecus ramidus by its buccolingually narrow M2, thick molar enamel, and a temporal