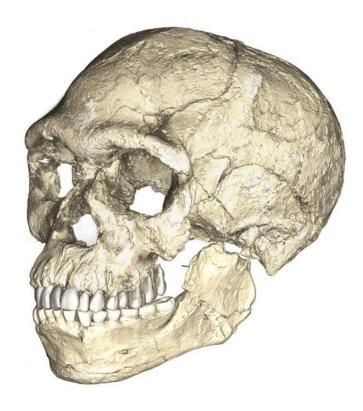

cal frontal with smaller face, and more marked midfacial top ography (for example, canine fossa). We consider the holotypes of *H. helmei* and *H. njarasensis* too fragmentary for appropriate comparisons.

Received 21 November 2002; accepted 14 April 2003; doi:10.1038/nature01669.







### The fossil record of Eurasia and Australia

- ☐ Tam Pa Ling, Laos ~45 ka
- ☐ Niah Cave, Borneo ~45 ka
- ☐ Lake Mungo, Australia ~50 ka









### **Classification and taxonomy**

- ☐ Classifying the natural world
- ☐ Linnean hierarchical classification
- □ Numerical taxonomy
- □ Cladistics
- Phylogenetics

Are modern humans:

- ☐ Homo sapiens
- ☐ Homo sapiens idaltu
- ☐ Homo sapiens sapiens?

What about the Neanderthals?

What about the ergasterines / erectus?









# Classification and taxonomy



Hublin et al. 2013









Should we think about populations rather than species?







### **Classification and taxonomy**

- ☐ Classifying the natural world
- ☐ Linnean hierarchical classification
- □ Numerical taxonomy
- □ Cladistics
- Phylogenetics

Are modern humans:

- ☐ Homo sapiens
- ☐ Homo sapiens idaltu
- ☐ Homo sapiens sapiens?

What about the Neanderthals?

What about the ergasterines / erectus?









- □ A population is bound by common external characters (ecological niche, behavior) that retain internal similarities
- A deme generally refers to a local population of a polytypics species that can interbreed with one another but retain a distinct gene pool
- ☐ When demes are isolated for a long time, they can become distinct subspecies
- Geographical constraints are impl