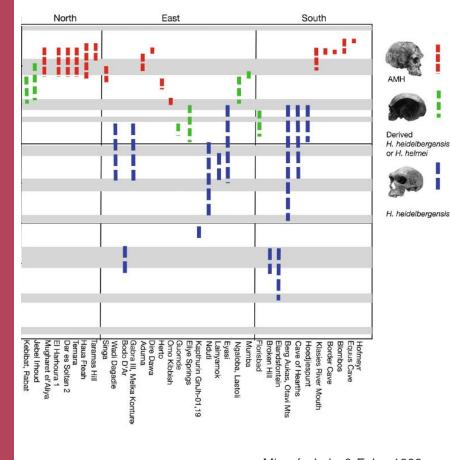

l classification
- □ Numerical taxonomy
- □ Cladistics
- Phylogenetics

Are modern humans:

- ☐ Homo sapiens
- ☐ Homo sapiens idaltu
- ☐ Homo sapiens sapiens?

What about the Neanderthals?

What about the ergasterines / erectus?









- □ A population is bound by common external characters (ecological niche, behavior) that retain internal similarities
- A deme generally refers to a local population of a polytypics species that can interbreed with one another but retain a distinct gene pool
- ☐ When demes are isolated for a long time, they can become distinct subspecies
- Geographical constraints are implicit



Mirazón Lahr & Foley 1998







- □ Paleo-demes refer to chronologically and spatially constrianed groups of fossils
- ☐ Accurate dating is crucial for formulating paleo-demes



Mirazón Lahr & Foley 1998







- ☐ Paleo-demes refer to chronologically and spatially constrianed groups of fossils
- ☐ Accurate dating is crucial for formulating paleo-demes



Mirazón Lahr & Foley 1998









Mirazón Lahr 2016









Mirazón Lahr 2016







### For next week's lecture:

- ☐ Genomics of modern human origins
  How does (ancient) DNA inform the
  debates on modern human origins?
- Models of anthropogeny
  What model of modern human
  origins is best supported with the
  current fossil and genomic
  evidence?
- When, how, and why did anatomically modern humans disperse out of Africa?