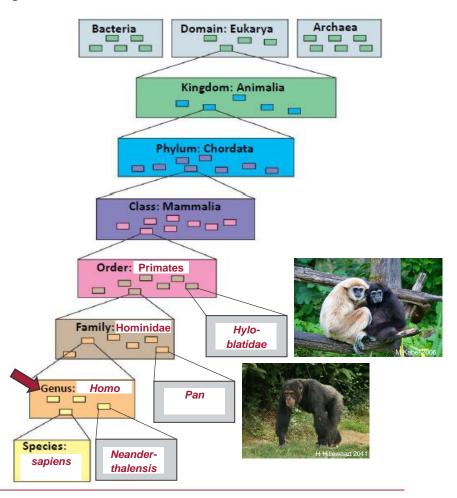

# Hominin taxonomy

How do we classify human fossils?

- ☐ Classifying the natural world
- □ Linnean hierarchical classification
- Numerical taxonomy
- □ Cladistics
- □ Phylogenetics

- ☐ Classifying the natural world
- Classification based on perceived organismal complexity
- Tied to metaphysical understanding of existence

- Linnean hierarchical classification
- Classification based on observations and physical affinities
- Development of binomial nomenclature
- **Establishment of International** Commission on Zoological Nomenclature (ICZN) in 1895

- Classifying the natural world
- ☐ Linnean hierarchical classification
- Classification based on observations and physical affinities
- Development of <u>binomial nomenclature</u>
- Establishment of International Commission on Zoological Nomenclature (ICZN) in 1895
- Sub-categories increasingly used

- ☐ Classifying the natural world
- ☐ Linnean hierarchical classification
- Classification based on observations and physical affinities
- Development of <u>binomial nomenclature</u>
- Establishment of International Commission on Zoological Nomenclature (ICZN) in 1895
- Sub-categories increasingly used
- Type specimens