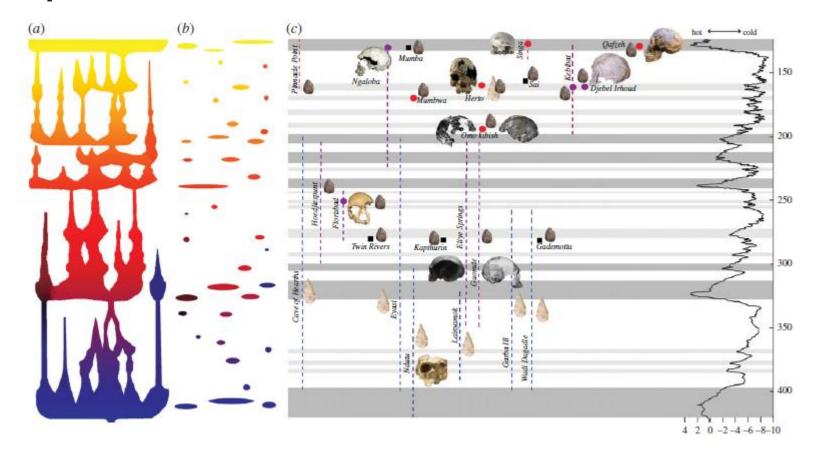

es / erectus?









- □ A population is bound by common external characters (ecological niche, behavior) that retain internal similarities
- A deme generally refers to a local population of a polytypics species that can interbreed with one another but retain a distinct gene pool
- ☐ When demes are isolated for a long time, they can become distinct subspecies
- Geographical constraints are implicit



Mirazón Lahr & Foley 1998







- □ Paleo-demes refer to chronologically and spatially constrianed groups of fossils
- ☐ Accurate dating is crucial for formulating paleo-demes



Mirazón Lahr & Foley 1998







- ☐ Paleo-demes refer to chronologically and spatially constrianed groups of fossils
- ☐ Accurate dating is crucial for formulating paleo-demes



Mirazón Lahr & Foley 1998









Mirazón Lahr 2016









Mirazón Lahr 2016







### For next week's lecture:

- ☐ Genomics of modern human origins
  How does (ancient) DNA inform the
  debates on modern human origins?
- Models of anthropogeny
  What model of modern human
  origins is best supported with the
  current fossil and genomic
  evidence?
- When, how, and why did anatomically modern humans disperse out of Africa?