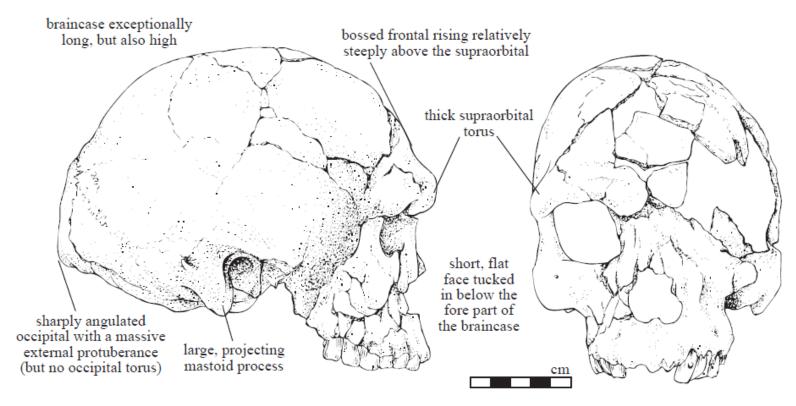

#### General anatomy:

- □ Globular head
- □ Long limbs
- □ Narrow thorax

However, variation across world populations due to drift and adaptations.

Cranial and pelvic structure evolves in large portion neutrally, while limbs (and likely thorax) are more plastic and subject to adaptation.









### What do people living today look like?

### **Cranial anatomy:**

- Globular neurocranium
  - Rounded occipital bone
  - Elongated parietal bones
  - Bossed frontal bone
  - Mandibular chin
- □ Orthognathic face

Note: some anatomical variation due to sexual dimorphism









### The fossil record of Africa and the Levant

- ☐ Omo Kibish, Ethiopia, ~200 ka
- ☐ Herto Bouri, Ethiopia, ~160 ka
- ☐ Skhul, Israel/Palestine, ~90-120 ka
- ☐ Qafzeh, Israel/Palestine, ~90-120 ka





















Herto BOU-VP-16/1

Figure 6.26

Klein 2009

















#### Methods

Order Primates L., 1758 Suborder Anthropoidea Mivart, 1864 Superfamily Hominoidea Gray, 1825 Family Hominidae Gray, 1825 Homo sapiens idaltu subsp. nov.

**Etymology.** The subspecies name 'idàltu' is taken from the Afar language. It means 'elder'. **Holotype.** BOU-VP-16/1 (Fig. 1), an adult cranium with partial dentition. Holotype and referred material are housed at the National Museum of Ethiopia, Addis Ababa. Holotype from Bouri Vertebrate Paleontology Locality 16 (BOU-VP 16); differentially corrected GPS coordinates: 10°15.5484' N and 40°33.3834' E.

Referred material. BOU-VP-16/2 cranial fragments; BOU-VP-16/3 parietal fragment; BOU-VP-16/4 parietal fragment; BOU-VP-16/5 child's cranium; BOU-VP-16/6 R. upper