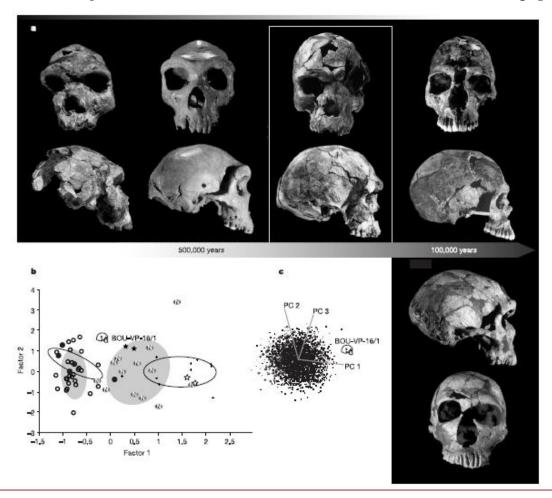

mbs
- □ Narrow thorax

However, variation across world populations due to drift and adaptations.

Cranial and pelvic structure evolves in large portion neutrally, while limbs (and likely thorax) are more plastic and subject to adaptation.









### What do people living today look like?

### **Cranial anatomy:**

- Globular neurocranium
  - Rounded occipital bone
  - Elongated parietal bones
  - Bossed frontal bone
  - Mandibular chin
- □ Orthognathic face

Note: some anatomical variation due to sexual dimorphism









### The fossil record of Africa and the Levant

- ☐ Omo Kibish, Ethiopia, ~200 ka
- ☐ Herto Bouri, Ethiopia, ~160 ka
- ☐ Skhul, Israel/Palestine, ~90-120 ka
- ☐ Qafzeh, Israel/Palestine, ~90-120 ka





















Herto BOU-VP-16/1

Figure 6.26

Klein 2009

















#### Methods

Order Primates L., 1758 Suborder Anthropoidea Mivart, 1864 Superfamily Hominoidea Gray, 1825 Family Hominidae Gray, 1825 Homo sapiens idaltu subsp. nov.

**Etymology.** The subspecies name 'idàltu' is taken from the Afar language. It means 'elder'. **Holotype.** BOU-VP-16/1 (Fig. 1), an adult cranium with partial dentition. Holotype and referred material are housed at the National Museum of Ethiopia, Addis Ababa. Holotype from Bouri Vertebrate Paleontology Locality 16 (BOU-VP 16); differentially corrected GPS coordinates: 10°15.5484' N and 40°33.3834' E.

Referred material. BOU-VP-16/2 cranial fragments; BOU-VP-16/3 parietal fragment; BOU-VP-16/4 parietal fragment; BOU-VP-16/5 child's cranium; BOU-VP-16/6 R. upper molar; BOU-VP-16/7 parietal fragment, BOU-VP-16/18 p