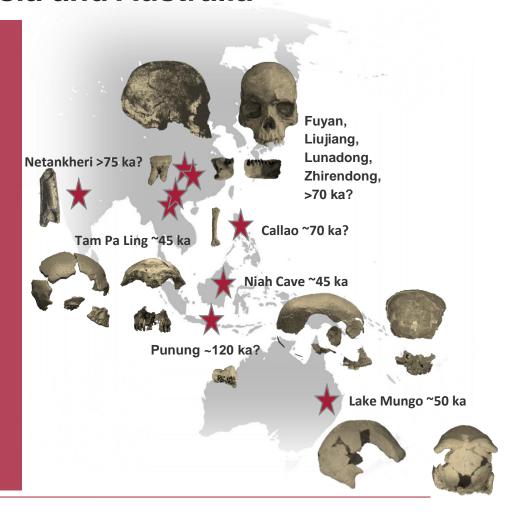

species of *Homo sapiens* distinguished from Holocene anatomically modern humans (*Homo sapiens sapiens*) by greater craniofacial robusticity, greater anterior—posterior cranial length, and large glenoid-to-occlusal plane distance. *Homo sapiens idaltu* is distinguished from the holotype of *Homo rhodesiensis* (Woodward, 1921) by a larger cranial capacity, a more vertical frontal with smaller face, and more marked midfacial top ography (for example, canine fossa). We consider the holotypes of *H. helmei* and *H. njarasensis* too fragmentary for appropriate comparisons.

Received 21 November 2002; accepted 14 April 2003; doi:10.1038/nature01669.







### The fossil record of Eurasia and Australia

- ☐ Tam Pa Ling, Laos ~45 ka
- ☐ Niah Cave, Borneo ~45 ka
- ☐ Lake Mungo, Australia ~50 ka









### **Classification and taxonomy**

- ☐ Classifying the natural world
- ☐ Linnean hierarchical classification
- □ Numerical taxonomy
- □ Cladistics
- Phylogenetics

Are modern humans:

- ☐ Homo sapiens
- ☐ Homo sapiens idaltu
- ☐ Homo sapiens sapiens?

What about the Neanderthals?

What about the ergasterines / erectus?









# Classification and taxonomy



Hublin et al. 2013









Should we think about populations rather than species?







### **Classification and taxonomy**

- ☐ Classifying the natural world
- ☐ Linnean hierarchical classification
- □ Numerical taxonomy
- □ Cladistics
- Phylogenetics

Are modern humans:

- ☐ Homo sapiens
- ☐ Homo sapiens idaltu
- ☐ Homo sapiens sapiens?

What about the Neanderthals?

What about the ergasterines / erectus?









- □ A