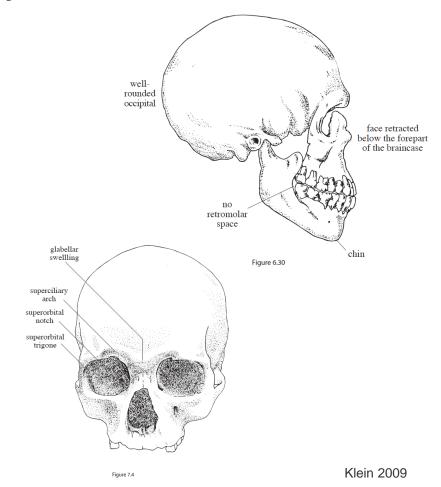

on across world populations due to drift and adaptations.

Cranial and pelvic structure evolves in large portion neutrally, while limbs (and likely thorax) are more plastic and subject to adaptation.

























#### General anatomy:

- □ Globular head
- □ Long limbs
- □ Narrow thorax

However, variation across world populations due to drift and adaptations.

Cranial and pelvic structure evolves in large portion neutrally, while limbs (and likely thorax) are more plastic and subject to adaptation.









### What do people living today look like?

### **Cranial anatomy:**

- Globular neurocranium
  - Rounded occipital bone
  - Elongated parietal bones
  - Bossed frontal bone
  - Mandibular chin
- □ Orthognathic face

Note: some anatomical variation due to sexual dimorphism









### The fossil record of Africa and the Levant

- ☐ Omo Kibish, Ethiopia, ~200 ka
- ☐ Herto Bouri, Ethiopia, ~160 ka
- ☐ Skhul, Israel/Palestine, ~90-120 ka
- ☐ Qafzeh, Israel/Palestine, ~90-120 ka





















Herto BOU-VP-16/1

Figure 6.26

Klein 2009

















#### Methods

Order Primates L., 1758 Suborder Anthropoidea Mivart, 1864 Superfamily Hominoidea Gray, 1825 Family Hominidae Gray, 1825 Homo sapiens idaltu subsp. nov.

**Etymology.** The subspecies name 'idàltu' is taken from the Afar language. It means 'elder'. **Holotype.** BOU-VP-16/1 (Fig. 1), an adult cranium with partial dentition. Holotype and referred material are housed at the National Museum of Ethiopia, Addis Ababa. Holotype from Bouri Vertebrate Paleontology Locality 16 (BOU-VP 16); differentiall