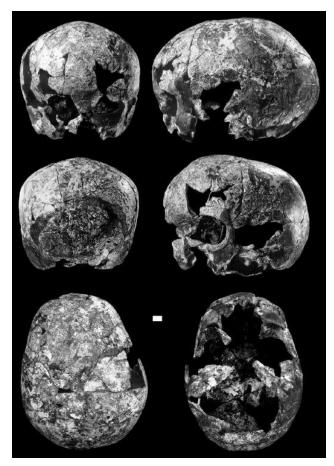

#### General anatomy:

- □ Globular head
- □ Long limbs
- □ Narrow thorax

However, variation across world populations due to drift and adaptations.

Cranial and pelvic structure evolves in large portion neutrally, while limbs (and likely thorax) are more plastic and subject to adaptation.









### What do people living today look like?

### **Cranial anatomy:**

- Globular neurocranium
  - Rounded occipital bone
  - Elongated parietal bones
  - Bossed frontal bone
  - Mandibular chin
- □ Orthognathic face

Note: some anatomical variation due to sexual dimorphism









### The fossil record of Africa and the Levant

- ☐ Omo Kibish, Ethiopia, ~200 ka
- ☐ Herto Bouri, Ethiopia, ~160 ka
- ☐ Skhul, Israel/Palestine, ~90-120 ka
- ☐ Qafzeh, Israel/Palestine, ~90-120 ka





















Herto BOU-VP-16/1

Figure 6.26

Klein 2009

















#### Methods

Order Primates L., 1758 Suborder Anthropoidea Mivart, 1864 Superfamily Hominoidea Gray, 1825 Family Hominidae Gray, 1825 Homo sapiens idaltu subsp. nov.

**Etymology.** The subspecies name 'idàltu' is taken from the Afar language. It means 'elder'. **Holotype.** BOU-VP-16/1 (Fig. 1), an adult cranium with partial dentition. Holotype and referred material are housed at the National Museum of Ethiopia, Addis Ababa. Holotype from Bouri Vertebrate Paleontology Locality 16 (BOU-VP 16); differentially corrected GPS coordinates: 10°15.5484' N and 40°33.3834' E.

Referred material. BOU-VP-16/2 cranial fragments; BOU-VP-16/3 parietal fragment; BOU-VP-16/4 parietal fragment; BOU-VP-16/5 child's cranium; BOU-VP-16/6 R