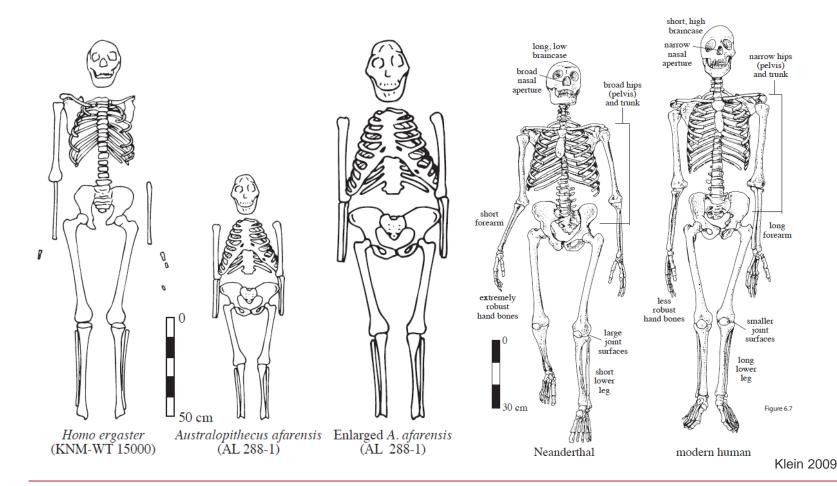

spes oblitus conditionis. Tuæ ponis, cum interea lorga conantem mors opprimit, at in agone oculos aperiens ( x y 2 e x 15) somnium primo observas; Sic vivinus ut immortales id movimus ut mortales. Senec.

Moraliter: Te sub rudi larva Ineptum, Lascivum, Imitatorem, Ambitiosum, Prodigum, Solicitum, Astutum, Austrom, Invidum, Avarum, transformari in Attentum, Castum, Consideratum, Modessum, Sobrium, Tranquillum, Sincerum, Mitem, Beneficum, sini Contentum, Uni animantium















#### **General anatomy:**

- □ Globular head
- □ Long limbs
- □ Narrow thorax

However, variation across world populations due to drift and adaptations.

Cranial and pelvic structure evolves in large portion neutrally, while limbs (and likely thorax) are more plastic and subject to adaptation.

























#### General anatomy:

- □ Globular head
- □ Long limbs
- □ Narrow thorax

However, variation across world populations due to drift and adaptations.

Cranial and pelvic structure evolves in large portion neutrally, while limbs (and likely thorax) are more plastic and subject to adaptation.









### What do people living today look like?

### **Cranial anatomy:**

- Globular neurocranium
  - Rounded occipital bone
  - Elongated parietal bones
  - Bossed frontal bone
  - Mandibular chin
- □ Orthognathic face

Note: some anatomical variation due to sexual dimorphism









### The fossil record of Africa and the Levant

- ☐ Omo Kibish, Ethiopia, ~200 ka
- ☐ Herto Bouri, Ethiopia, ~160 ka
- ☐ Skhul, Israel/Palestine, ~90-120 ka
- ☐ Qafzeh, Israel/Palestine, ~90-120 ka