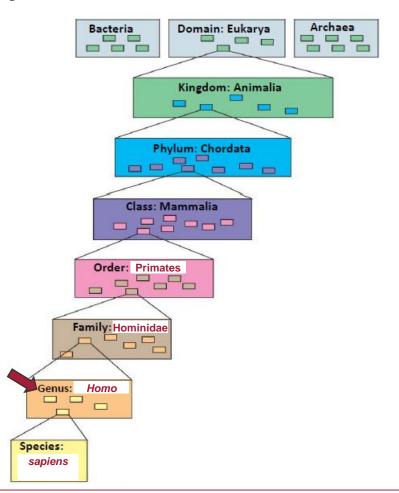

- Linnean hierarchical classification
- Classification based on observations and physical affinities
- Development of binomial nomenclature
- **Establishment of International** Commission on Zoological Nomenclature (ICZN) in 1895

- Classifying the natural world
- ☐ Linnean hierarchical classification
- Classification based on observations and physical affinities
- Development of <u>binomial nomenclature</u>
- Establishment of International Commission on Zoological Nomenclature (ICZN) in 1895
- Sub-categories increasingly used

- ☐ Classifying the natural world
- ☐ Linnean hierarchical classification
- Classification based on observations and physical affinities
- Development of <u>binomial nomenclature</u>
- Establishment of International Commission on Zoological Nomenclature (ICZN) in 1895
- Sub-categories increasingly used
- Type specimens