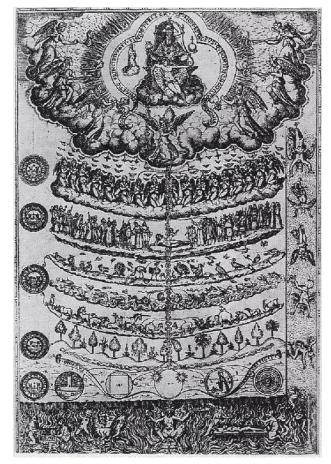

- ☐ Classifying the natural world
- Classification based on perceived organismal complexity
- Tied to metaphysical understanding of existence

Aristotle's Great Chain of Being, Plato's Academy, 4th Century Greece

Valades, Didacus. 1579. Rhetorica Christiana.