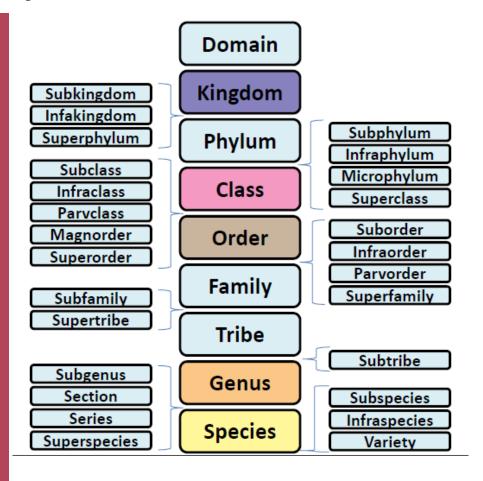

- Linnean hierarchical classification
- Classification based on observations and physical affinities
- Development of binomial nomenclature
- **Establishment of International** Commission on Zoological Nomenclature (ICZN) in 1895

- Classifying the natural world
- ☐ Linnean hierarchical classification
- Classification based on observations and physical affinities
- Development of <u>binomial nomenclature</u>
- Establishment of International Commission on Zoological Nomenclature (ICZN) in 1895
- Sub-categories increasingly used

- ☐ Classifying the natural world
- ☐ Linnean hierarchical classification
- Classification based on observations and physical affinities
- Development of <u>binomial nomenclature</u>
- Establishment of International Commission on Zoological Nomenclature (ICZN) in 1895
- Sub-categories increasingly used
- Type specimens