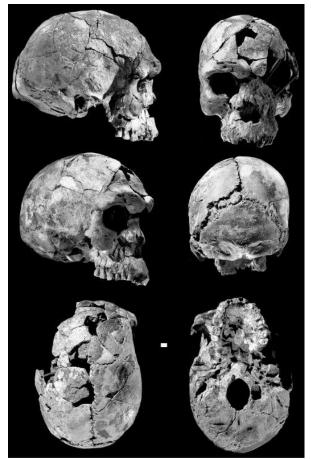

a larger cranial capacity, a more vertical frontal with smaller face, and more marked midfacial top ography (for example, canine fossa). We consider the holotypes of *H. helmei* and *H. njarasensis* too fragmentary for appropriate comparisons.

Received 21 November 2002; accepted 14 April 2003; doi:10.1038/nature01669.







### The fossil record of Eurasia and Australia

- ☐ Tam Pa Ling, Laos ~45 ka
- ☐ Niah Cave, Borneo ~45 ka
- ☐ Lake Mungo, Australia ~50 ka









### **Classification and taxonomy**

- ☐ Classifying the natural world
- ☐ Linnean hierarchical classification
- □ Numerical taxonomy
- □ Cladistics
- Phylogenetics

Are modern humans:

- ☐ Homo sapiens
- ☐ Homo sapiens idaltu
- ☐ Homo sapiens sapiens?

What about the Neanderthals?

What about the ergasterines / erectus?









# Classification and taxonomy



Hublin et al. 2013









Should we think about populations rather than species?







### **Classification and taxonomy**

- ☐ Classifying the natural world
- ☐ Linnean hierarchical classification
- □ Numerical taxonomy
- □ Cladistics
- Phylogenetics

Are modern humans:

- ☐ Homo sapiens
- ☐ Homo sapiens idaltu
- ☐ Homo sapiens sapiens?

What about the Neanderthals?

What about the ergasterines / erectus?









- □ A population is bound by common external characters (ecological niche, behavior) that retain internal similarities
- A deme generally refers to a local population of a polytypics species that can interbreed with one another but retain a distinct gene pool
- ☐ When demes are isolated for a long time, they can become distinct subspec