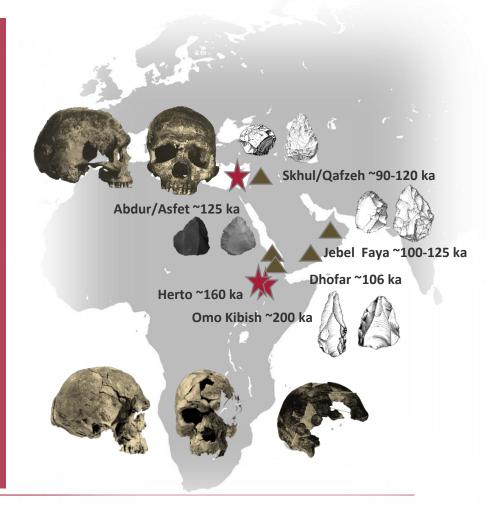

#### General anatomy:

- □ Globular head
- □ Long limbs
- □ Narrow thorax

However, variation across world populations due to drift and adaptations.

Cranial and pelvic structure evolves in large portion neutrally, while limbs (and likely thorax) are more plastic and subject to adaptation.









### What do people living today look like?

### **Cranial anatomy:**

- Globular neurocranium
  - Rounded occipital bone
  - Elongated parietal bones
  - Bossed frontal bone
  - Mandibular chin
- □ Orthognathic face

Note: some anatomical variation due to sexual dimorphism









### The fossil record of Africa and the Levant

- ☐ Omo Kibish, Ethiopia, ~200 ka
- ☐ Herto Bouri, Ethiopia, ~160 ka
- ☐ Skhul, Israel/Palestine, ~90-120 ka
- ☐ Qafzeh, Israel/Palestine, ~90-120 ka





















Herto BOU-VP-16/1

Figure 6.26

Klein 2009

















#### Methods

Order Primates L., 1758 Suborder Anthropoidea Mivart, 1864 Superfamily Hominoidea Gray, 1825 Family Hominidae Gray, 1825 Homo sapiens idaltu subsp. nov.

**Etymology.** The subspecies name 'idàltu' is taken from the Afar language. It means 'elder'. **Holotype.** BOU-VP-16/1 (Fig. 1), an adult cranium with partial dentition. Holotype and referred material are housed at the National Museum of Ethiopia, Addis Ababa. Holotype from Bouri Vertebrate Paleontology Locality 16 (BOU-VP 16); differentially corrected GPS coordinates: 10°15.5484' N and 40°33.3834' E.

Referred material. BOU-VP-16/2 cranial fragments; BOU-VP-16/3 parietal fragment; BOU-VP-16/4 parietal fragment; BOU-VP-16/5 child's cranium; BOU