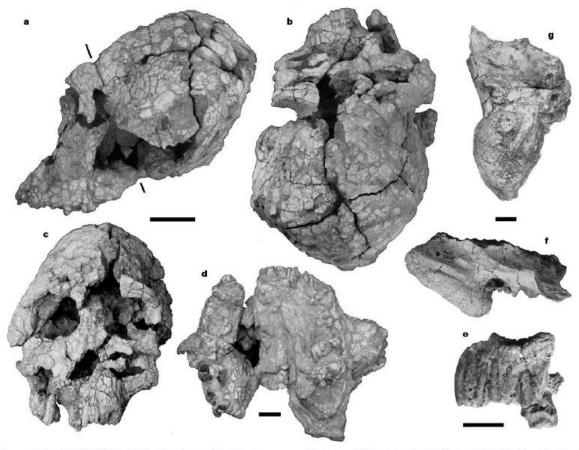

ekwi localities are situated in the Lomekwi and Topernawi river drainages in Turkana district, northern Kenya (Fig. 2). The type locality LO-6N is at 03° 54.03′ north latitude, 035° 44.40′ east longitude.

Horizon. The type specimen is from the Kataboi Member, 8 m below the Tulu Bor Tuff and 12 m above the Lokochot Tuff, giving an estimated age of 3.5 Myr. The paratype is from the lower Lomekwi Member, 17 m above the Tulu Bor Tuff, with an estimated age of 3.3 Myr.

#### Cranial description and comparisons

The overall size of the KNM-WT 40000 cranium falls within the range of A. afarensis and A. africanus. It is preserved in two main parts, the neurocranium with the superior and lateral orbital margins, but lacking most of the cranial base; and the face, lacking Leakey et al. 2001









Figure 1 Holotype KNM-WT 40000 a, left lateral view (markers indicate the plane separating the distorted neurocranium and the well-preserved face). b, Superior view.

c, Anterior view. d, Occlusal view of palate. Paratype KNM-WT 38350. e, Lateral view. KNM-WT 40001. f, Lateral view. g, Inferior view. Scale pars: a-c, 3 cm; d-g, 1 cm.







- Classifying the natural world
- ☐ Linnean hierarchical classification
- □ Numerical taxonomy
- □ Cladistics
- □ Phylogenetics







- ☐ Classifying the natural world
- ☐ Linnean hierarchical classification
- □ Numerical taxonomy
- A quantitiative comparative method: a multivariate approach to assess operational taxonomic units (OTUs)
- In general, quantifying more characters is better since there is often correlation between characters









- ☐