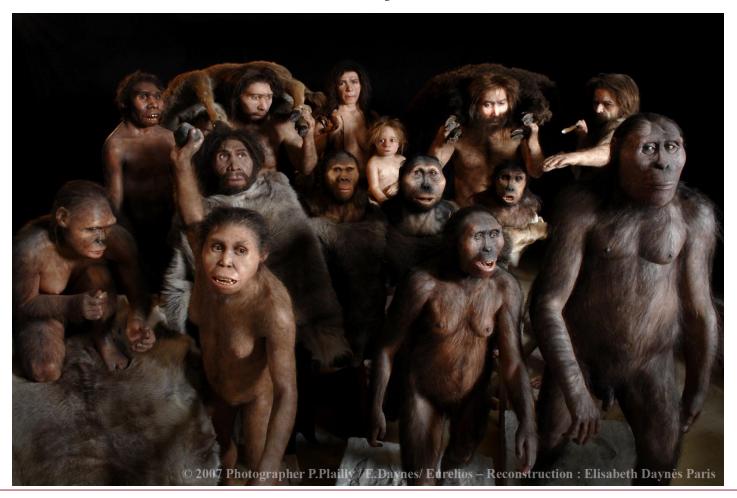

mandibular fossa. It differs from A. anamensis, A. afarensis A. africanus and A. garhi in the derived morphology of the lower zygomatic process, similarly sized I1 and I2 roots, and small M1 and M2 crowns. From A. afarensis it also differs by a transversely flat midface, a small, external acoustic porus, and the absence of an occipital/marginal venous sinus system, and from A. africanus by a tall malar region, a low and curved zygomaticoalveolar crest, a narrow nasal aperture, the absence of anterior facial pillars, tubular, long and crestless tympanic element, and a small, external acoustic porus. Kenyanthropus lacks the suite of derived dental and cranial features found in Paranthropus aethiopicus, P. boisei and P. robustus (Table 2), and the derived cranial features of species indisputably assigned to Homo (For example, H. erectus s.L and H. sapiens, but not H. rudolfensis and H. habilis)4.

Type species Kenyanthropus platyops sp. nov. Etymology. From the Greek platus, meaning flat, and opsis, meaning face; thus referring to the characteristically flat face of this

Specific diagnosis. Same as for genus

Types. The holotype is KNM-WT 40000 (Fig. 1a-d), a largely complete cranium found by J. Erus in August 1999. The paratype is KNM-WT 38350 (Fig. 1e), a partial left maxilla found by B. Onyango in August 1998. The repository is the National Museums of Kenya, Nairobi.