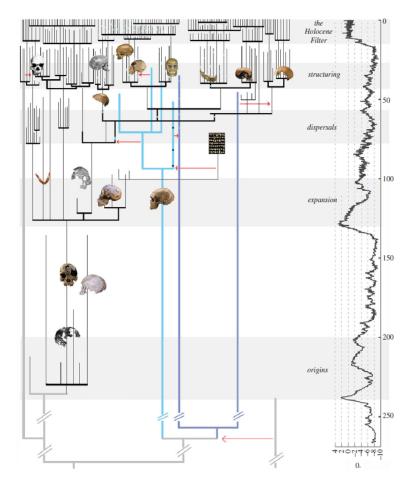

A population is bound by common external characters (ecological niche, behavior) that retain internal similarities
- A deme generally refers to a local population of a polytypics species that can interbreed with one another but retain a distinct gene pool
- ☐ When demes are isolated for a long time, they can become distinct subspecies
- Geographical constraints are implicit



Mirazón Lahr & Foley 1998







- □ Paleo-demes refer to chronologically and spatially constrianed groups of fossils
- ☐ Accurate dating is crucial for formulating paleo-demes



Mirazón Lahr & Foley 1998







- ☐ Paleo-demes refer to chronologically and spatially constrianed groups of fossils
- ☐ Accurate dating is crucial for formulating paleo-demes



Mirazón Lahr & Foley 1998









Mirazón Lahr 2016









Mirazón Lahr 2016







### For next week's lecture:

- ☐ Genomics of modern human origins
  How does (ancient) DNA inform the
  debates on modern human origins?
- Models of anthropogeny
  What model of modern human
  origins is best supported with the
  current fossil and genomic
  evidence?
- When, how, and why did anatomically modern humans disperse out of Africa?